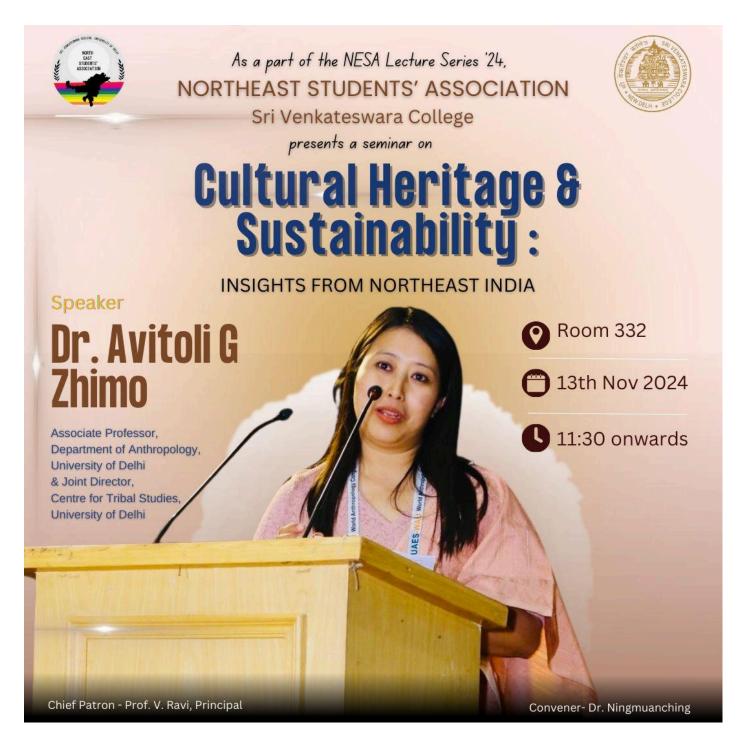

Poster of the event

ATTENDANCE SHEETS:

Trunsle Trupal Devasthanams & BoeBlagd Severo Sri Venkateswara College NAC Gale A-ATTENDANCE SHEET TITLE OF THE EVENT: Speakers Samon DATE OF THE EVENT: 13-11-24 NAME OF THE DEPARTMENT/SOCIETY: North-aost shden's Association NAME OF THE EVENT COORDINATOR: (NESA). OF THE ROLLING OSTIMUTION: OF. Ning much ching S.NO. NAME OF THE ROLL NO. OF THE COURSE AND SIGNATURE STUDENT YEAR Sau 1.) 2) 3.) 300 10 11) 12 14) 16 19 28 24 321 32 33 35 36 13/11/24 PTO 37. 0 Souther Samulsha Pradhan 2222013 BACM) Erglich 3rd 31 . Adrija Jana 40. 0222019 B. ACH) English 3rd 41 0623048 B.A. (M) History (17") Sara Ruhi 0223029 et (How) tis tay (2nd) Hendrit 0222020 B.A. (How) English 3th Ulet 42 Harshit Harshul Neetre Upodhyay 43 Leet Spectron Samon